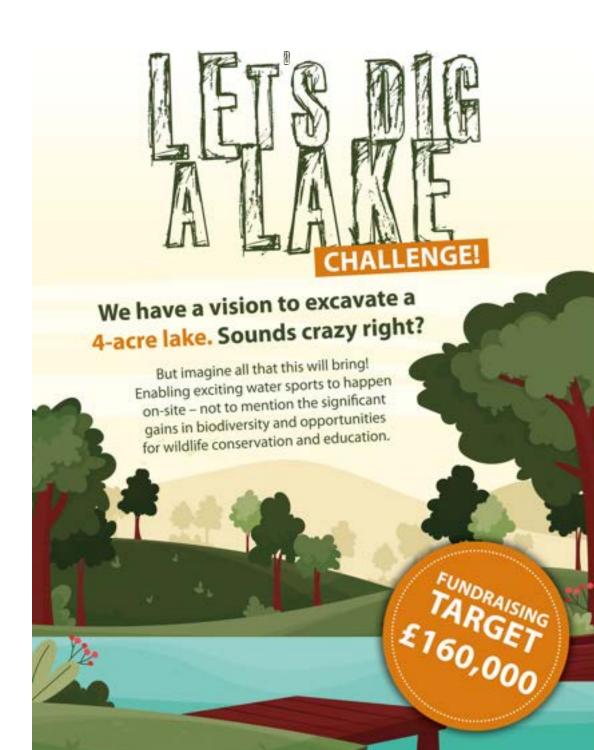

## Thank you!

With phase one complete - we are now ready to begin phase two. Affordable, accessible adventure!

The Adventure Lake will allow us to host safe water sports at the Adventure *Base* throughout the year. It will also create The Hill with a mountain boarding course, an amphitheatre, a caving trail, and a conservation zone! This is a big task, but two key factors have combined to make this the right time!

- An offer of Matched Funding for any support you can offer!
- A unexpectedly reasonable quote from a local contractor

This is an exciting opportunity to create the long-awaited Lake (with a coasteering feature), which will transform the site and enhance biodiversity. Will you respond to their generosity and help us create the Lake and Hill at A+ this summer? **Your contribution will be worth double!** With Gift Aid, a gift of £50 will be worth £125, and every £100 will be worth £250!

A+ needs to raise: £160,000 (which will then be matched)

Timescale: August 2025/ August 2026

With your help, we are confident that we will reach the goal and create these key new features at the fabulous Adventure *Base*, which is already making such a difference in many young lives in the long term. We love to see so many returning time and again for their next adventure here at A+!