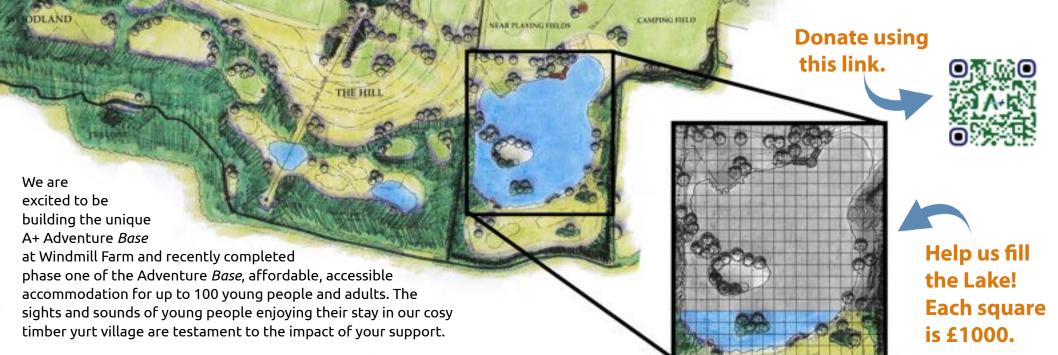

## Thank you!

With phase one complete - we are now ready to begin phase two. Affordable, accessible adventure!

The Adventure Lake will allow us to host safe water sports at the Adventure *Base* throughout the year. It will also create The Hill with a mountain boarding course, an amphitheatre, a caving trail, and a conservation zone! This is a big task, but two key factors have combined to make this the right time!

- An offer of Matched Funding for any support you can offer!
- A unexpectedly reasonable quote from a local contractor

This is an exciting opportunity to create the long-awaited Lake (with a coasteering feature), which will transform the site and enhance biodiversity. Will you respond to their generosity and help us create the Lake and Hill at A+ this summer? **Your contribution will be worth double!** With Gift Aid, a gift of £50 will be worth £125, and every £100 will be worth £250!